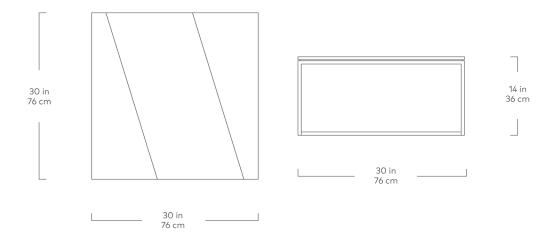

## **Tobias Coffee Table - Square**

Walnut

The Tobias Coffee Table is a minimalist, geometric accent piece well suited for modern spaces. The square top features a dynamic arrangement of walnut wood grain panels, which rest on a slim, solid steel base. A subtle reveal along the table edge creates the illusion of a floating top.

## **Tobias Coffee Table - Square**

- Top is constructed with an engineered wood core for strength and stability.
- Real-wood veneer top surface with water-based, clear coat finish.
- Bench-made, solid, steel base with durable, powder-coat finish.
- Bumpers on the bottom of base to protect hardwood floors.
- Wood is a natural material, with variations in grain pattern and colour that make each design unique.