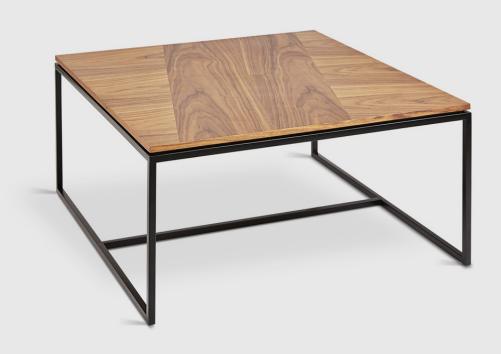

## **Tobias Coffee Table - Square**

Walnut

The Tobias Coffee Table is a minimalist, geometric accent piece well suited for modern spaces. The square top features a dynamic arrangement of walnut wood grain panels, which rest on a slim, solid steel base. A subtle reveal along the table edge creates the illusion of a floating top.

## **Tobias Coffee Table - Square**

- Top is constructed with an engineered wood core for strength and stability.
- Real-wood veneer top surface with water-based, clear coat finish.
- Bench-made, solid, steel base with durable, powder-coat finish.
- Bumpers on the bottom of base to protect hardwood floors.
- Wood is a natural material, with variations in grain pattern and colour that make each design unique.